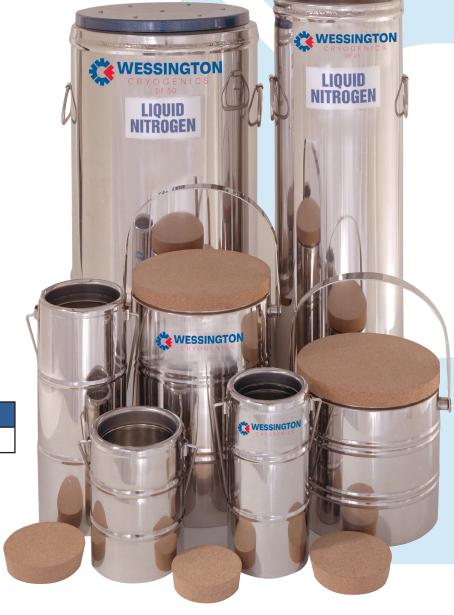

## **DF FEATURES**

Stainless steel construction

|                                     | DF 5          | DF 10         | DF 15         | DF 25         | DF 50         |
|-------------------------------------|---------------|---------------|---------------|---------------|---------------|
| Product Code                        | 9910-<br>0050 | 9910-<br>0101 | 9910-<br>0150 | 9910-<br>0250 | 9910-<br>0500 |
| Capacity<br>(litres)                | 5             | 10            | 15            | 25            | 50            |
| Vessel External<br>Diameter<br>(mm) | 200           | 200           | 302           | 302           | 461           |
| Vessel Internal<br>Diameter<br>(mm) | 152           | 152           | 250           | 250           | 410           |
| External Height<br>(mm)             | 440           | 729           | 469           | 669           | 584           |
| Internal Height<br>(mm)             | 367           | 625           | 360           | 560           | 435           |