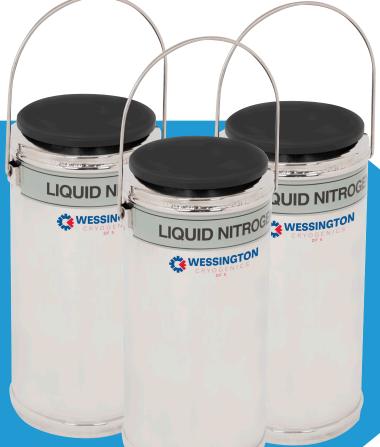

The DF Series of vacuum insulated dewars are manufactured entirely from stainless steel for use with liquid nitrogen in a wide range of experiments & applications.

These dewars combine strength with vessel performance, and are ideally suited to laboratory and industrial applications.

Wessington Cryogenics Ltd 2 Gadwall Road, Rainton Bridge South Houghton-Le-Spring, Tyne & Wear, England DH4 5NL Tel: +44 (0)191 512 0677 Email: sales@wessingtoncryogenics.com

These dewars combine strength with vessel performance, and are ideally suited to laboratory and industrial applications.