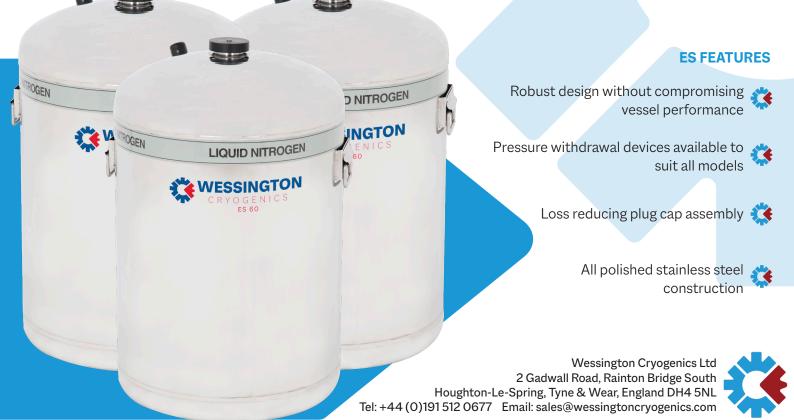

## The ES Series of dewars have been specifically designed for the storage and transport of liquid nitrogen in laboratory and industrial applications.

Vessel performance, coupled to a rugged internal design, results in a dewar for maximum durability, long life and minimum maintenance.

## VALVES/PIPEWORK

Vessel performance, coupled to a rugged internal design, results in a dewar for maximum durability, long life and minimum maintenance.

Pouring trolley (ES-25 only) and roller base trolley available to suit all models.