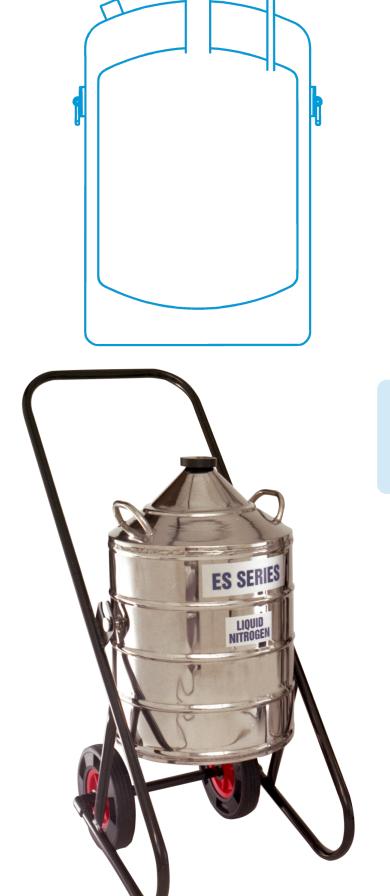

Pouring trolley (ES-25 only) and roller base trolley available to suit all models.

|                                              | ES-25KF   | ES-35KF   | ES-50KF   | ES-60KF   |
|----------------------------------------------|-----------|-----------|-----------|-----------|
| Product Code                                 | 9911-1250 | 9911-1350 | 9911-1500 | 9911-1600 |
| Capacity<br>(litres)                         | 25        | 35        | 50        | 60        |
| Diameter (mm)                                | 406       | 413       | 413       | 461       |
| Height (mm)                                  | 570       | 718       | 787       | 725       |
| Weight Empty (kg)                            | 16        | 20        | 27        | 30        |
| Weight Full (kg)                             | 36        | 48        | 68        | 78        |
| Max Working Pressure<br>(bar G)              | 0.5       | 0.5       | 0.5       | 0.5       |
| Static Evaporation Rate<br>(litres per day)* | 0.7       | 0.9       | 1.1       | 1.0       |
|                                              |           |           |           |           |
| Tilting Trunions                             | YES       | YES       | YES       | NO        |
| Pouring Trolley                              | YES       | NO        | NO        | NO        |
| Base Ring Trolley                            | YES       | YES       | YES       | YES       |
| Dispensing Head                              | YES       | YES       | YES       | YES       |

## **ES SERIES ACCESSORIES**

Comprehensive range of PPE available